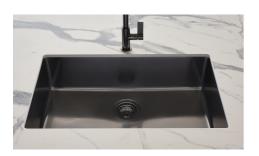

# KE Sink Gun Metal 30" x 18" - U/M

Kitchen Sinks

Code: 2157 866

PVD Gun Metal AISI 304 Stainless steel Foster brushed Undermount

#### **DETAILS**

| Series                 | KE                                         |
|------------------------|--------------------------------------------|
| Coloring               | Gun Metal                                  |
| Finish                 | PVD                                        |
| Material               | AISI 304 stainless steel                   |
| Texture                | Foster brushed                             |
| Edge/Installation Type | Undermount                                 |
| Thickness              | 18 Gauge (1.2 mm)                          |
| Overall dimensions     | 29 <sup>1/2</sup> " x 17 <sup>5/16</sup> " |

| Bowl dimension            | 1 bowl 27 <sup>15/16</sup> " x 15 <sup>3/4</sup> "                                                                                                                                                                                                                                                                                             |
|---------------------------|------------------------------------------------------------------------------------------------------------------------------------------------------------------------------------------------------------------------------------------------------------------------------------------------------------------------------------------------|
| Bowls depth               | 8"                                                                                                                                                                                                                                                                                                                                             |
| Cut out                   | 27 <sup>15/16</sup> " x 15 <sup>3/4</sup> "                                                                                                                                                                                                                                                                                                    |
| Waste fitting type        | 3 ½" - with stainless steel basket                                                                                                                                                                                                                                                                                                             |
| Underside                 | Protected with heavy duty undercoating                                                                                                                                                                                                                                                                                                         |
| Fixing system             | Undermount fixing kit (brass insert and clips)                                                                                                                                                                                                                                                                                                 |
| FEATURES                  |                                                                                                                                                                                                                                                                                                                                                |
| GUN METAL                 | The Gun Metal finish is obtained by treating steel with a physical process called PVD (Phisical Vacuum Deposition) which deposits particles of noble metals on the surface. The result is a unique and refined aesthetic effect, and an improvement of the mechanical properties of the steel which is more resistant to impact and scratches. |
| Basket 3,5" waste fitting | The drain is equipped with a large 3.5" drain, with the practical basket cap that prevents the discharge of solid parts.                                                                                                                                                                                                                       |
| High thickness 1.2        | 1.2 mm thick steel. A significant thickness, which guarantees the maximum sturdiness and durability.                                                                                                                                                                                                                                           |
| Small radius              | Bowls with squared shapes with a modern design and an increased capacity, for a minimal aesthetics connected with an extreme practicity.                                                                                                                                                                                                       |