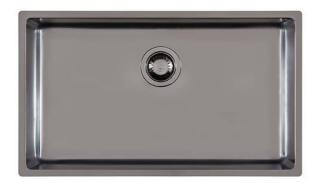

# KE Sink Gun Metal 30" x 18" - U/M

Kitchen Sinks

Code: 2157 866

PVD Gun Metal AISI 304 Stainless steel Foster brushed Undermount

#### **DETAILS**

| Series                 | KE                                         |
|------------------------|--------------------------------------------|
| Coloring               | Gun Metal                                  |
| Finish                 | PVD                                        |
| Material               | AISI 304 stainless steel                   |
| Texture                | Foster brushed                             |
| Edge/Installation Type | Undermount                                 |
| Thickness              | 18 Gauge (1.2 mm)                          |
| Overall dimensions     | 29 <sup>1/2</sup> " x 17 <sup>5/16</sup> " |

| Bowl dimension            | 1 bowl 27 <sup>15/16</sup> " x 15 <sup>3/4</sup> "                                                                                                                                                                                                                                                                                             |
|---------------------------|------------------------------------------------------------------------------------------------------------------------------------------------------------------------------------------------------------------------------------------------------------------------------------------------------------------------------------------------|
| Bowls depth               | 8"                                                                                                                                                                                                                                                                                                                                             |
| Cut out                   | 27 <sup>15/16</sup> " x 15 <sup>3/4</sup> "                                                                                                                                                                                                                                                                                                    |
| Waste fitting type        | 3 ½" - with stainless steel basket                                                                                                                                                                                                                                                                                                             |
| Underside                 | Protected with heavy duty undercoating                                                                                                                                                                                                                                                                                                         |
| Fixing system             | Undermount fixing kit (brass insert and clips)                                                                                                                                                                                                                                                                                                 |
| FEATURES                  |                                                                                                                                                                                                                                                                                                                                                |
| GUN METAL                 | The Gun Metal finish is obtained by treating steel with a physical process called PVD (Phisical Vacuum Deposition) which deposits particles of noble metals on the surface. The result is a unique and refined aesthetic effect, and an improvement of the mechanical properties of the steel which is more resistant to impact and scratches. |
| Basket 3,5" waste fitting | The drain is equipped with a large 3.5" drain, with the practical basket cap that prevents the discharge of solid parts.                                                                                                                                                                                                                       |
| High thickness 1.2        | 1.2 mm thick steel. A significant thickness, which guarantees the maximum sturdiness and durability.                                                                                                                                                                                                                                           |
| Small radius              | Bowls with squared shapes with a modern design and an increased capacity, for a minimal aesthetics connected with an extreme practicity.                                                                                                                                                                                                       |