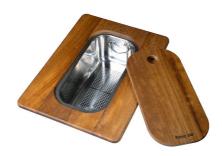

**HPDE Chopping board GREY** 8657 002

Iroko-wood sliding chopping board with stainless steel colander

8644 044

Stainless Steel dishes holder

8100 303

\* only in combination with the accessory 8644 101

Stainless steel perforated pan