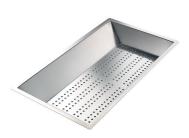

8151 000

\* only in combination with the accessory 8644 101

**Twin Chopping Board** 

8644 101

White bowl 8153 100

Waste disposer throat PVD Gun Metal

8669 046

PVD Gun Metal automatic kit for waste-fitting