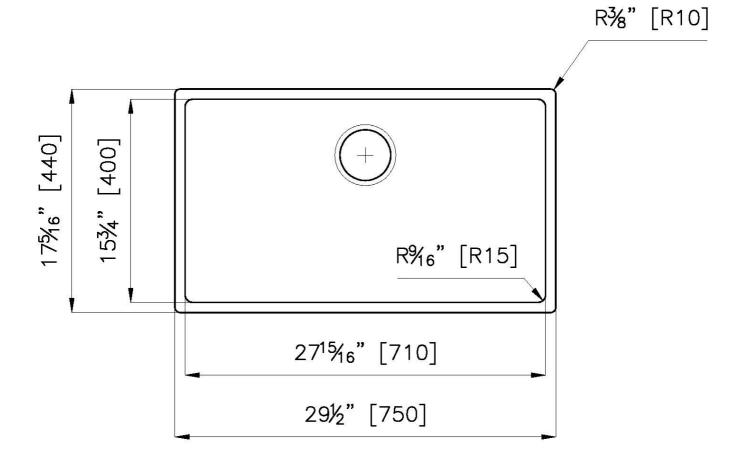

#### **DETAILS**

| Series                 | KE                                         |
|------------------------|--------------------------------------------|
| Coloring               | Gun Metal                                  |
| Finish                 | PVD                                        |
| Material               | AISI 304 stainless steel                   |
| Texture                | Foster brushed                             |
| Edge/Installation Type | Undermount                                 |
| Thickness              | 18 Gauge (1.2 mm)                          |
| Overall dimensions     | 29 <sup>1/2</sup> " x 17 <sup>5/16</sup> " |

| Bowl dimension            | 1 bowl 27 <sup>15/16</sup> " x 15 <sup>3/4</sup> "                                                                                                                                                                                                                                                                                             |
|---------------------------|------------------------------------------------------------------------------------------------------------------------------------------------------------------------------------------------------------------------------------------------------------------------------------------------------------------------------------------------|
| Bowls depth               | 8"                                                                                                                                                                                                                                                                                                                                             |
| Cut out                   | 27 <sup>15/16</sup> " x 15 <sup>3/4</sup> "                                                                                                                                                                                                                                                                                                    |
| Waste fitting type        | 3 ½" - with stainless steel basket                                                                                                                                                                                                                                                                                                             |
| Underside                 | Protected with heavy duty undercoating                                                                                                                                                                                                                                                                                                         |
| Fixing system             | Undermount fixing kit (brass insert and clips)                                                                                                                                                                                                                                                                                                 |
| FEATURES                  |                                                                                                                                                                                                                                                                                                                                                |
| GUN METAL                 | The Gun Metal finish is obtained by treating steel with a physical process called PVD (Phisical Vacuum Deposition) which deposits particles of noble metals on the surface. The result is a unique and refined aesthetic effect, and an improvement of the mechanical properties of the steel which is more resistant to impact and scratches. |
| Basket 3,5" waste fitting | The drain is equipped with a large 3.5" drain, with the practical basket cap that prevents the discharge of solid parts.                                                                                                                                                                                                                       |
| High thickness 1.2        | 1.2 mm thick steel. A significant thickness, which guarantees the maximum sturdiness and durability.                                                                                                                                                                                                                                           |
| Small radius              | Bowls with squared shapes with a modern design and an increased capacity, for a minimal aesthetics connected with an extreme practicity.                                                                                                                                                                                                       |