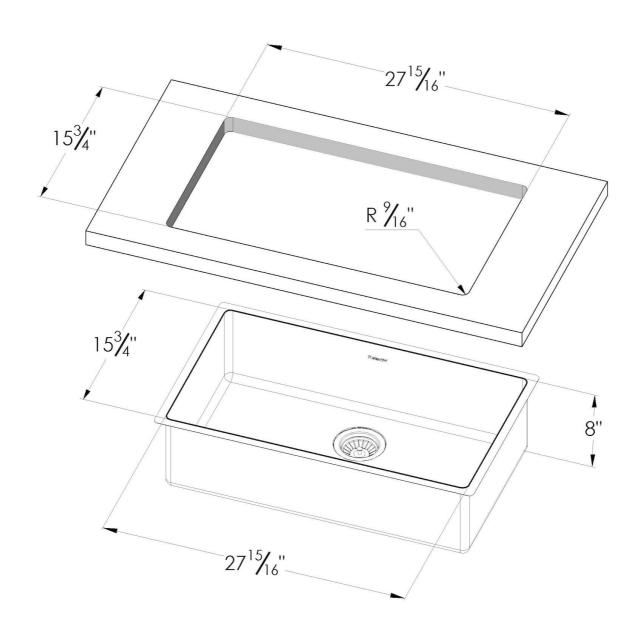

#### **DETAILS**

| Series                 | KE                                         |
|------------------------|--------------------------------------------|
| Coloring               | Gun Metal                                  |
| Finish                 | PVD                                        |
| Material               | AISI 304 stainless steel                   |
| Texture                | Foster brushed                             |
| Edge/Installation Type | Undermount                                 |
| Thickness              | 18 Gauge (1.2 mm)                          |
| Overall dimensions     | 29 <sup>1/2</sup> " x 17 <sup>5/16</sup> " |

| Bowl dimension            | 1 bowl 27 <sup>15/16</sup> " x 15 <sup>3/4</sup> "                                                                                                                                                                                                                                                                                             |
|---------------------------|------------------------------------------------------------------------------------------------------------------------------------------------------------------------------------------------------------------------------------------------------------------------------------------------------------------------------------------------|
| Bowls depth               | 8"                                                                                                                                                                                                                                                                                                                                             |
| Cut out                   | 27 <sup>15/16</sup> " x 15 <sup>3/4</sup> "                                                                                                                                                                                                                                                                                                    |
| Waste fitting type        | 3 ½" - with stainless steel basket                                                                                                                                                                                                                                                                                                             |
| Underside                 | Protected with heavy duty undercoating                                                                                                                                                                                                                                                                                                         |
| Fixing system             | Undermount fixing kit (brass insert and clips)                                                                                                                                                                                                                                                                                                 |
| FEATURES                  |                                                                                                                                                                                                                                                                                                                                                |
| GUN METAL                 | The Gun Metal finish is obtained by treating steel with a physical process called PVD (Phisical Vacuum Deposition) which deposits particles of noble metals on the surface. The result is a unique and refined aesthetic effect, and an improvement of the mechanical properties of the steel which is more resistant to impact and scratches. |
| Basket 3,5" waste fitting | The drain is equipped with a large 3.5" drain, with the practical basket cap that prevents the discharge of solid parts.                                                                                                                                                                                                                       |
| High thickness 1.2        | 1.2 mm thick steel. A significant thickness, which guarantees the maximum sturdiness and durability.                                                                                                                                                                                                                                           |
| Small radius              | Bowls with squared shapes with a modern design and an increased capacity, for a minimal aesthetics connected with an extreme practicity.                                                                                                                                                                                                       |