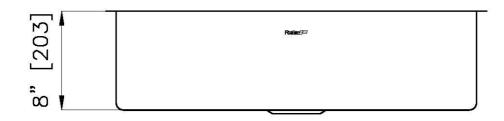

| Bowl dimension            | 1 bowl 27 <sup>15/16</sup> " x 15 <sup>3/4</sup> "                                                                                                                                                                                                                                                                                             |
|---------------------------|------------------------------------------------------------------------------------------------------------------------------------------------------------------------------------------------------------------------------------------------------------------------------------------------------------------------------------------------|
| Bowls depth               | 8"                                                                                                                                                                                                                                                                                                                                             |
| Cut out                   | 27 <sup>15/16</sup> " x 15 <sup>3/4</sup> "                                                                                                                                                                                                                                                                                                    |
| Waste fitting type        | 3 ½" - with stainless steel basket                                                                                                                                                                                                                                                                                                             |
| Underside                 | Protected with heavy duty undercoating                                                                                                                                                                                                                                                                                                         |
| Fixing system             | Undermount fixing kit (brass insert and clips)                                                                                                                                                                                                                                                                                                 |
| FEATURES                  |                                                                                                                                                                                                                                                                                                                                                |
| GUN METAL                 | The Gun Metal finish is obtained by treating steel with a physical process called PVD (Phisical Vacuum Deposition) which deposits particles of noble metals on the surface. The result is a unique and refined aesthetic effect, and an improvement of the mechanical properties of the steel which is more resistant to impact and scratches. |
| Basket 3,5" waste fitting | The drain is equipped with a large 3.5" drain, with the practical basket cap that prevents the discharge of solid parts.                                                                                                                                                                                                                       |
| High thickness 1.2        | 1.2 mm thick steel. A significant thickness, which guarantees the maximum sturdiness and durability.                                                                                                                                                                                                                                           |
| Small radius              | Bowls with squared shapes with a modern design and an increased capacity, for a minimal aesthetics connected with an extreme practicity.                                                                                                                                                                                                       |