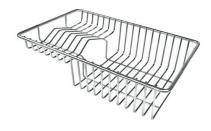

**HPDE Chopping board GREY** 8657 002

Iroko-wood sliding chopping board with stainless steel colander

8644 044

Stainless Steel dishes holder

8100 303

\* only in combination with the accessory 8644 101

Stainless steel perforated pan